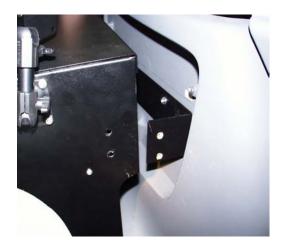

#### **INSTALL C-VS-1800-ECO:**

- 1. Remove O.E.M. engine cover accessory package (cup holder/storage pocket).
- 2. Place new console housing with mount brackets against engine cover and floor. Mark engine cover and drill four (4) 5/16" diameter holes. Mark outline of floor bracket.

**3.** Remove mount brackets from console housing and attach to engine cover with  $\frac{1}{4}$ " x 1  $\frac{1}{4}$ " hex head bolts, stop nuts and fender washers.

**4.** Mark and drill four 5/32" diameter holes and attach floor mount plate with # 10 x 1" sheet metal screws. Also add two  $\frac{1}{4}$ " x  $\frac{3}{4}$ " carriage bolts facing up.